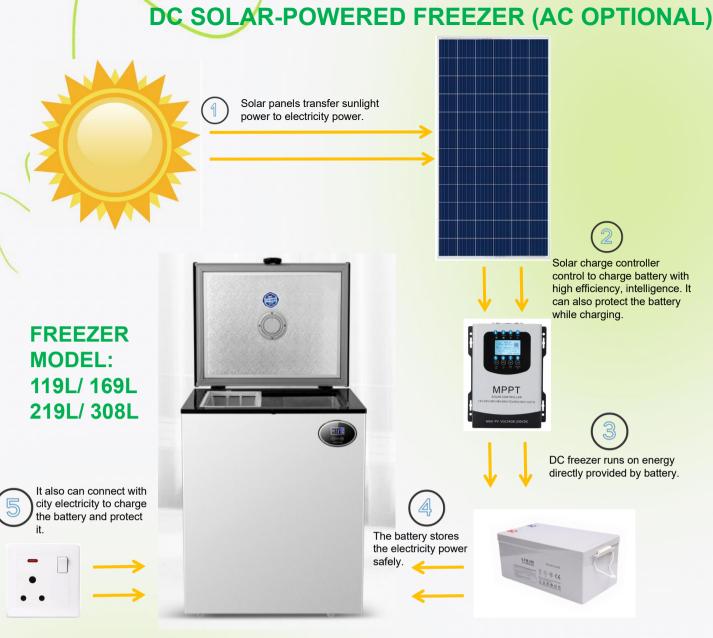

## **AC/DC HYBRID SOLAR AIR-CONDITIONER**



## **TECHNICAL SPECIFICATIONS & FEATURES**

| Model     | AC Power        | DC Power | Cooling<br>Capacity | Heating<br>Capacity | Cooling<br>Power Input | Heating<br>Power Input | Indoor/<br>outdoor<br>Net Weight | Indoor<br>Net Size | Outdoor<br>Net Size |
|-----------|-----------------|----------|---------------------|---------------------|------------------------|------------------------|----------------------------------|--------------------|---------------------|
| KAC-9000  | 220V<br>50/60HZ | 50-380V  | 90000BTU            | 9500BTU             | 100-1200W              | 120-1200W              | 9.6/39                           | 870x270x360        | 900x400x600         |
| KAC-12000 |                 |          | 12000BTU            |