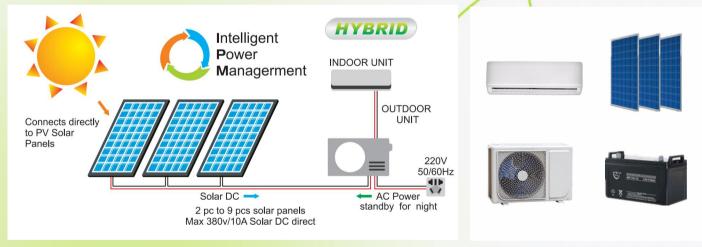

## **AC/DC HYBRID SOLAR AIR-CONDITIONER**

## **TECHNICAL SPECIFICATIONS & FEATURES**

| Model     | AC Power        | DC Power | Cooling<br>Capacity | Heating<br>Capacity | Cooling<br>Power Input | Heating<br>Power Input | Indoor/<br>outdoor<br>Net Weight | Indoor<br>Net Size | Outdoor<br>Net Size |
|-----------|-----------------|----------|---------------------|---------------------|------------------------|------------------------|----------------------------------|--------------------|---------------------|
| KAC-9000  | 220V<br>50/60HZ | 50-380V  | 90000BTU            | 9500BTU             | 100-1200W              | 120-1200W              | 9.6/39                           | 870x270x360        | 900x400x600         |
| KAC-12000 |                 |          | 12000BTU            | 19000BTU            | 110-1500W              | 130-1510W              | 9.6/40                           | 870x270x360        | 900x400x600         |
| KAC-18000 |                 |          | 18000BTU            | 19000BTU            | 140-1800W              | 200-1900W              | 12.5/44                          | 1035x305x380       | 900x400x600         |
| KAC-24000 |                 |          | 24000BTU            | 25000BTU            | 240-3030W              | 260-3140W              | 15.2/62                          | 1120x310x405       | 1063x480x760        |
| KAC-30000 |                 |          | 30000BTU            | 31000BTU            | 280-3350W              | 300-3450W              | 15.2/62                          | 1120x310x405       | 1063x480x760        |
| KAC-36000 |                 |          | 36000BTU            | 37500BTU            | 320-3510W              | 350-3650W              | 15.2/73                          | 1120x310x405       | 1090x500x860        |